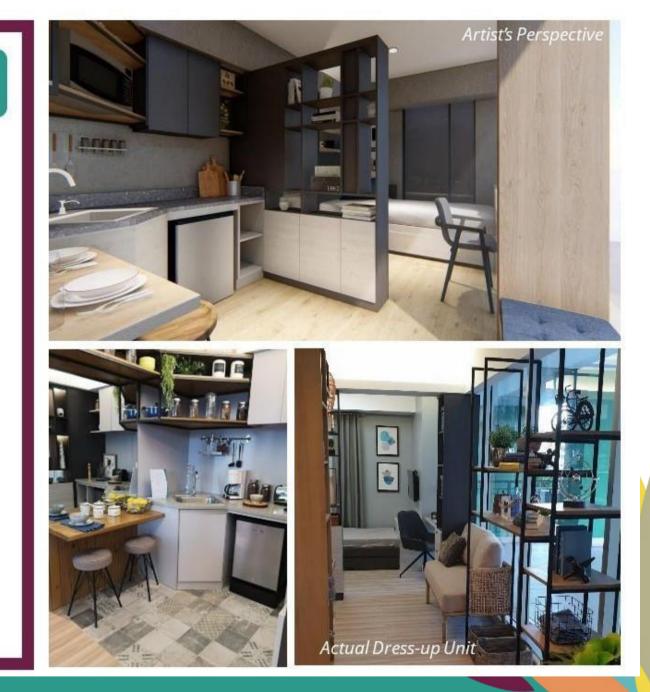

#### **TYPICAL STUDIO UNIT**

**22.80 sq.m.** APPROX. FLOOR AREA

#### **TYPICAL 1 BEDROOM UNIT**

**40.69 sq.m.** APPROX. FLOOR AREA