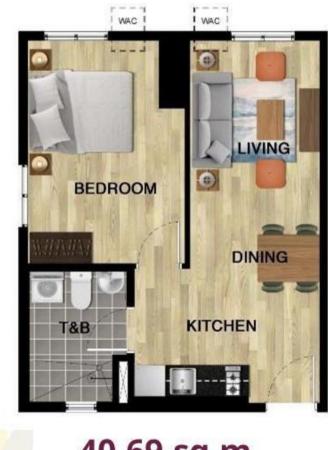

tical areas

## Amenities

#### Active Zone

Lounge Pool Multi-Purpose Hall Outdoor Fitness Area Teen Zone Play Zone Shooting Court

Passive Zone Lap Pool Sun Deck Kiddie Pool Courtyard Pocket Gardens





1

1

10-34

Artist's Perspective





## COMMUNITY AMENITIES

Adult & Kiddie Swimming Pool Multipurpose Hall

Shooting Court

Children's Play Area

Garden Areas

16 Retail Spaces at Tower 1 & 2

## **RETAIL STRIP** at the Towers







#### NOW OPEN

MerryMart Don Jjang Korean BBQ Chill Laundry Lounge Alessi Coffee Lab KBC Restaurant Thai Boran (Massage)

## **TYPICAL FLOOR PLAN (TOWER 4)**

Facing Mountain Ranges and Sunset

Facing

Courtyard

Studio

2

Bedroom



Facing Grand Lawn

#### **TYPICAL STUDIO UNIT**



**22.80 sq.m.** APPROX. FLOOR AREA



#### **TYPICAL 1 BEDROOM UNIT**



**40.69 sq.m.** APPROX. FLOOR AREA



#### **TYPICAL 2 BEDROOM UNIT**





14-Mar-23

Why Avida Towers Riala?

#### URBAN GREEN LEISURE & LIFESTYLE

- Approximately 10,000 sq.m. of green areas and open spaces
- Sensible and convenient amenities
  24/7 security & well-maintained
  - facilities



#### THE ADDRESS OF CHOICE

Cebu IT Park is the preferred living destination for young professionals and families given its prime location.

Located within Cebu IT Park, Avida Towers Riala offers easy access to places of work, schools, entertainment and shopping.



# VALUE FOR MONEY & VALUE APPRECIATION

#### 2 Ways to earn in Real Estate

- Rental Income
- Value Appreciation

Avida Towers Riala 158% Increase in Value since its launch in 2012

Up to 25K Rental for Studio Units



Riala Tower 4 R