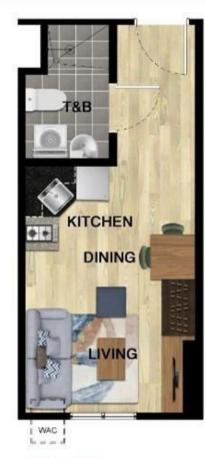

services & CCTV's in critical areas ur security services & CCTV's in critical areas

## Amenities

#### Active Zone

Lounge Pool Multi-Purpose Hall Outdoor Fitness Area Teen Zone Play Zone Shooting Court

Passive Zone Lap Pool Sun Deck Kiddie Pool Courtyard Pocket Gardens





1

1

10-34

Artist's Perspective





## COMMUNITY AMENITIES

Adult & Kiddie Swimming Pool Multipurpose Hall

Shooting Court

Children's Play Area

Garden Areas

16 Retail Spaces at Tower 1 & 2

## **RETAIL STRIP** at the Towers







#### NOW OPEN

MerryMart Don Jjang Korean BBQ Chill Laundry Lounge Alessi Coffee Lab KBC Restaurant Thai Boran (Massage)

## **TYPICAL FLOOR PLAN (TOWER 4)**

Facing Mountain Ranges and Sunset

Facing

Courtyard

Studio

2

Bedroom



Facing Grand Lawn

#### **TYPICAL STUDIO UNIT**



**22.80 sq.m.** APPROX. FLOOR AREA



#### **TYPICAL 1 BEDROOM UNIT**



**40.69 sq.m.** APPROX. FLOOR AREA



#### **TYPICAL 2 BEDROOM UNIT**





14-Mar-23

Why Avida Towers Riala?

#### URBAN GREEN LEISURE & LIFESTYLE

- Approximately 10,000 sq.m. of green areas and open spaces
- Sensible and convenient amenities
  24/7 security & well-maintained
  - facilities



#### THE ADDRESS OF CHOICE

Cebu IT Park is the preferred living destination for young professionals and families given its prime location.

Located within Cebu IT Park, Avida Towers Riala offers easy access to places of work, schools, entertainment and shopping.



# VALUE FOR MONEY & VALUE APPRECIATION

#### 2 Ways to earn in Real Estate

- Rental Income
- Value Appreciation

Avida Towers Riala 158% Increase in Value since