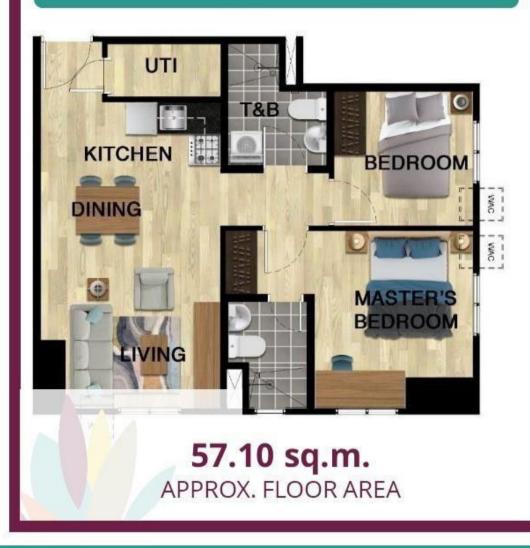

ll Outdoor Fitness Area Teen Zone Play Zone Shooting Court

Passive Zone Lap Pool Sun Deck Kiddie Pool Courtyard Pocket Gardens





1

1

10-34

Artist's Perspective





## COMMUNITY AMENITIES

Adult & Kiddie Swimming Pool Multipurpose Hall

Shooting Court

Children's Play Area

Garden Areas

16 Retail Spaces at Tower 1 & 2

## **RETAIL STRIP** at the Towers







#### NOW OPEN

MerryMart Don Jjang Korean BBQ Chill Laundry Lounge Alessi Coffee Lab KBC Restaurant Thai Boran (Massage)

## **TYPICAL FLOOR PLAN (TOWER 4)**

Facing Mountain Ranges and Sunset

Facing

Courtyard

Studio

2

Bedroom



Facing Grand Lawn

#### **TYPICAL STUDIO UNIT**



**22.80 sq.m.** APPROX. FLOOR AREA



#### **TYPICAL 1 BEDROOM UNIT**



**40.69 sq.m.** APPROX. FLOOR AREA



#### **TYPICAL 2 BEDROOM UNIT**





14-Mar-23

Why Avida Towers Riala?

#### URBAN GREEN LEISURE & LIFESTYLE

- Approximately 10,000 sq.m. of green areas and open spaces
- Sensible and convenient amenities
  24/7 security & well-maintained
  - facilities



#### THE ADDRESS OF CHOICE

Cebu IT Park is the preferred living destination for young professionals and families given its prime location.

Located within Cebu IT Park, Avida Towers Riala offers easy access to places of work, schools, entertainment and shopping.



# VALUE FOR MONEY & VALUE APPRECIATION

#### 2 Ways to earn in Real Estate

- Rental Income
- Value Appreciation

Avida Towers Riala 158% Increase in Value since its launch in 2012

Up to 25K Rental for Studio Units



Riala Tower 4 Ready for Move-In

Avail of our

EARLY MOVE-IN Promo

Choose from our flex