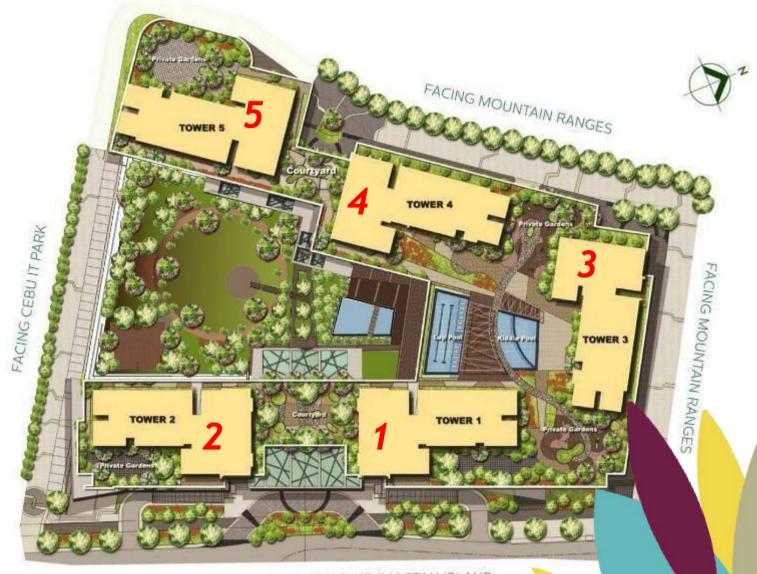

## SITE DEVELOPMENT PLAN

- Tower 1 Completed
- Tower 2 Completed
- Tower 3 Completed
- Tower 4 Ready for
- Move-in Tower 5

Turnover 2025 21,246 sq.m. TOTAL LAND AREA

Owned and Developed by Avida Land Corp

FACING CEBU COUNTRY CLUB/MACTAN ISLAND