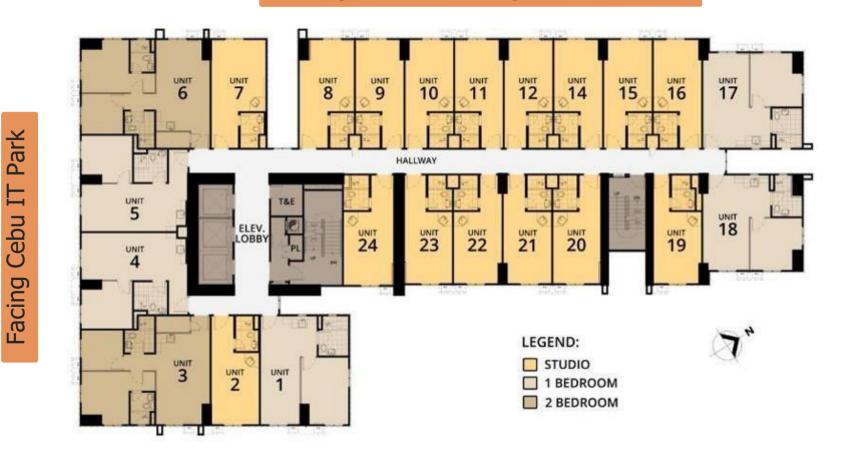

## **TYPICAL FLOOR PLAN (TOWER 4)**

Facing Mountain Ranges and Sunset

Facing

Courtyard

Studio

2

Bedroom

Facing Grand Lawn